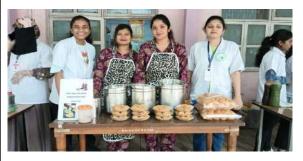

## **EVENT REPORT**

| Name of Programme:                      | Nutrition Mela                                                                                                                                                                                                                                                                                                                                                                                                                                                                                                                                                                                                                                                                                                                                                                                                                                                                                                             |  |  |
|-----------------------------------------|----------------------------------------------------------------------------------------------------------------------------------------------------------------------------------------------------------------------------------------------------------------------------------------------------------------------------------------------------------------------------------------------------------------------------------------------------------------------------------------------------------------------------------------------------------------------------------------------------------------------------------------------------------------------------------------------------------------------------------------------------------------------------------------------------------------------------------------------------------------------------------------------------------------------------|--|--|
| Day and Date :                          | Thursday / 7 <sup>th</sup> Sept 2023                                                                                                                                                                                                                                                                                                                                                                                                                                                                                                                                                                                                                                                                                                                                                                                                                                                                                       |  |  |
| Organizing Committee/ Department        | Department of Food Science and Nutrition                                                                                                                                                                                                                                                                                                                                                                                                                                                                                                                                                                                                                                                                                                                                                                                                                                                                                   |  |  |
| (Mention collaborating Agency, if any)  |                                                                                                                                                                                                                                                                                                                                                                                                                                                                                                                                                                                                                                                                                                                                                                                                                                                                                                                            |  |  |
| Time:                                   | 10:00 am - 1:00 pm                                                                                                                                                                                                                                                                                                                                                                                                                                                                                                                                                                                                                                                                                                                                                                                                                                                                                                         |  |  |
| Topic / Theme :                         | Heathly Diet Gawling Affordable for All                                                                                                                                                                                                                                                                                                                                                                                                                                                                                                                                                                                                                                                                                                                                                                                                                                                                                    |  |  |
| Resource Person :                       | Staff                                                                                                                                                                                                                                                                                                                                                                                                                                                                                                                                                                                                                                                                                                                                                                                                                                                                                                                      |  |  |
| No. Of students attended the Programme: | 37                                                                                                                                                                                                                                                                                                                                                                                                                                                                                                                                                                                                                                                                                                                                                                                                                                                                                                                         |  |  |
| student                                 |                                                                                                                                                                                                                                                                                                                                                                                                                                                                                                                                                                                                                                                                                                                                                                                                                                                                                                                            |  |  |
| Signature of the committee In-charge/   | Every year the Department of Food Science & Nutrition celebrates National Nutrition Week with the aim of spreading awareness about the importance of nutrition among all. A Nutrition Mela was organized on the occasion of National Nutrition Week 23-24 to showcase the simple modifications in locally available Foods around us. The Nutrition Mela was initiated by Home Science Faculty. The mela included of 7 stalls prepared recipes and sold by students of SY & TY BSc. The Nutrition Mela was successful event with overwhelming response over more than 100 visitors. The recipes were as follows:  7 shots (drink + smoothie) Wheat flour Papdi Chaat Kokam Pani Puri Jowar Puff Bhel Vegetable Idli Fry + capsicum coconut chutney Oats Nutri Dates Chocolate Food Product Stall (ragi biscuit, rajgira biscuit, bitter gourd pickle, ragi satwa, etc.) The students and staff relished the Nutirtion Mela. |  |  |
| Signature of the committee In-charge/   |                                                                                                                                                                                                                                                                                                                                                                                                                                                                                                                                                                                                                                                                                                                                                                                                                                                                                                                            |  |  |
| H.O.D.                                  |                                                                                                                                                                                                                                                                                                                                                                                                                                                                                                                                                                                                                                                                                                                                                                                                                                                                                                                            |  |  |

## (Attach Photographs)