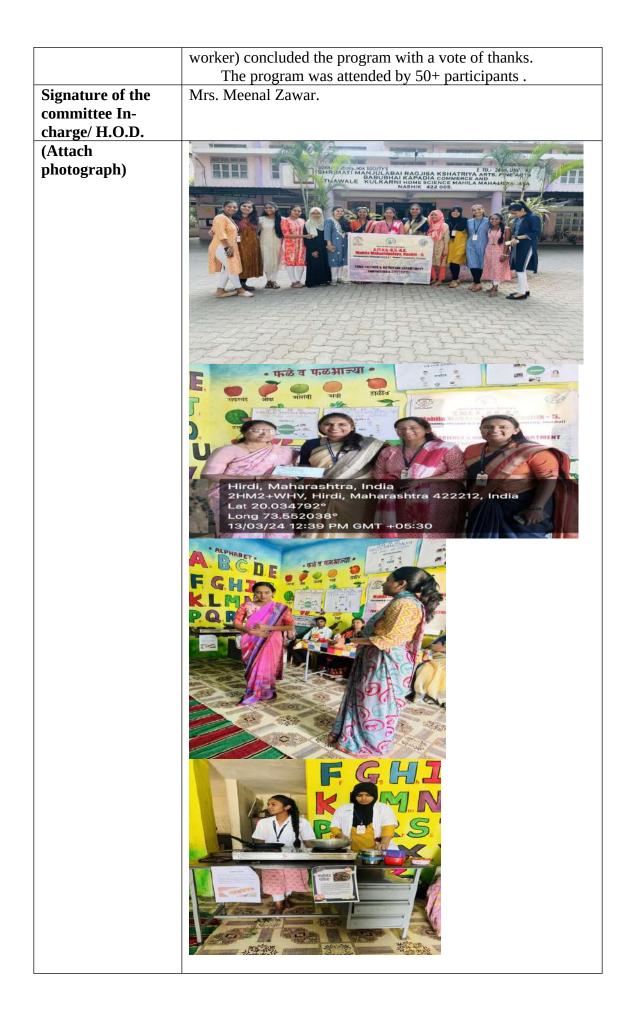

am<br>at Anganwadi centre . followed by Mrs. Vishakha Gore<br>welcomed all participants and brief them about the program<br>schedule.<br>The first part of the program "Natika"was presented by<br>third-yar (N.D.) students, which highlighted the common<br>myths around tribal communities along with simple dietary<br>solutions.<br>Students demonstrated three different nutritious, low cost<br>recipes focusing on protein, calcium, iron and vitam A<br>nutrients and also explained the importance of all these<br>nutrients in diet to promote growth and better health. Student's<br>also conducted nutritional activities and games for all the<br>children present for the program.<br>A group discussion in the form of a questions answers<br>session including different quries from tribal women and their |