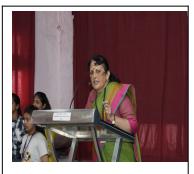

Resource Person Dr. Mohini Pethkar guiding the students to develop the reading habit

Mrs. Chhaya Lokhande (faculty of Junior College) addressing the students

Vice Principal Dr. Neelam Bokil madam encouraging all students