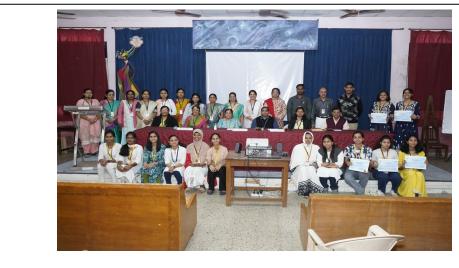

hini Pethkar, Prof. Dr. Suresh Kanade, (In-charge Library Committee) Mrs. Y. P. Galapure (Librarian and Workshop In charge



Felicitation of chief guest Dr. Mohini Pethkar (former Vice principal and HOD of Marathi Department) at the hands of Dr. Mrs. Neelam Bokil (Vice Principal of the College)





Resource Person Dr. Mohini Pethkar guiding the students to develop the reading habit



Mrs. Chhaya Lokhande (faculty of Junior College) addressing the students



Vice Principal Dr. Neelam Bokil madam encouraging all students



Enthusiastic presence of students and staff



## Felicitation of students (Best Readers of the year 2022-23)



Feedback of the students (Active users of the Library) sharing their views about library and sharing the book reviews of favorite books read from library



Group photo of the organizing committee of students along with dignitaries