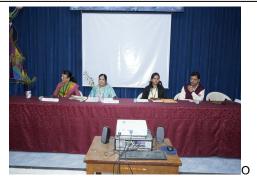

On the dias, Vice Principal Dr. Mrs. N. M. Bokil, Resource Person Dr. Mohini Pethkar, Prof. Dr. Suresh Kanade, (In-charge Library Committee) Mrs. Y. P. Galapure (Librarian and Workshop In charge

Felicitation of chief guest Dr. Mohini Pethkar (former Vice principal and HOD of Marathi Department) at the hands of Dr. Mrs. Neelam Bokil (Vice Principal of the College)