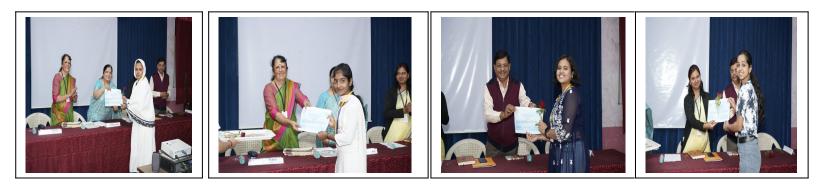

## Felicitation of students (Best Readers of the year 2022-23)

Feedback of the students (Active users of the Library) sharing their views about library and sharing the book reviews of favorite books read from library