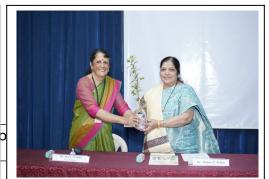

On the dias, Vice Principal Dr. Mrs. N. M. Bokil, Resource Person Dr. Mohini Pethkar, Prof. Dr. Suresh Kanade, (In-charge Library Committee) Mrs. Y. P. Galapure (Librarian and Workshop In charge

Felicitation of chief guest Dr. Mohini Pethkar (former Vice principal and HOD of Marathi Department) at the hands of Dr. Mrs. Neelam Bokil (Vice Principal of the College)