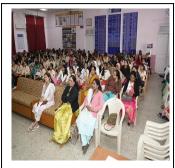

Reviews and Guest Lecture on "Developing Reading habit among Students"



Mrs. Yamini P. Galapure(Librarian and Secretary of Library Committee) is delivering the welcome and introductory speech



On the dias, Vice Principal Dr. Mrs. N. M. Bokil, Resource Person Dr. Mohini Pethkar, Prof. Dr. Suresh Kanade, (In-charge Library Committee) Mrs. Y. P. Galapure (Librarian and Workshop In charge



Felicitation of chief guest Dr. Mohini Pethkar (former Vice principal and HOD of Marathi Department) at the hands of Dr. Mrs. Neelam Bokil (Vice Principal of the College)





Resource Person Dr. Mohini Pethkar guiding the students to develop the reading habit



Mrs. Chhaya Lokhande (faculty of Junior College) addressing the students



Vice Principal Dr. Neelam Bokil madam encouraging all students



Enthusiastic presence of students and staff



## Felicitation of students (Best Readers of the year 2022-23)



Feedback of the students (Active users of the Library) sharing their views about library and sharing the book reviews of favorite books read from library



Group photo of the organizing committee of students along with dignitaries