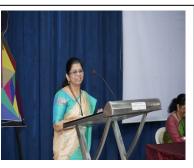

Resource Person Dr. Mohini Pethkar guiding the students to develop the reading habit

Mrs. Chhaya Lokhande (faculty of Junior College) addressing the students

Vice Principal Dr. Neelam Bokil madam encouraging all students