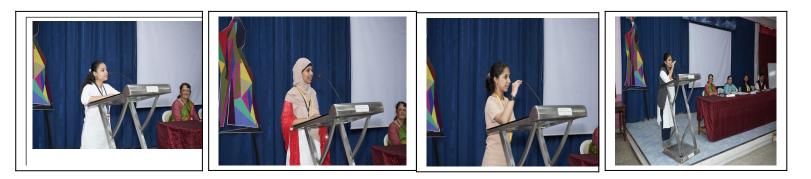

## Digital Exhibition of Book Reviews and Guest Lecture on "Developing Reading habit among Students"

Mrs. Yamini P. Galapure(Librarian and Secretary of Library Committee) is delivering the welcome and introductory speech

Resource Person Dr. Mohini Pethkar guiding the students to develop the reading habit

Mrs. Chhaya Lokhande (faculty of Junior College) addressing the students

Vice Principal Dr. Neelam Bokil madam encouraging all students