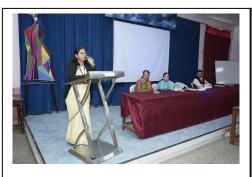

## Digital Exhibition of Book Reviews and Guest Lecture on "Developing Reading habit among Students"

Mrs. Yamini P. Galapure(Librarian and Secretary of Library Committee) is delivering the welcome and introductory speech