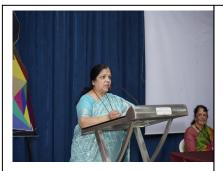

## Digital Exhibition of Book Reviews and Guest Lecture on "Developing Reading habit among Students"

Mrs. Yamini P. Galapure(Librarian and Secretary of Library Committee) is delivering the welcome and introductory speech