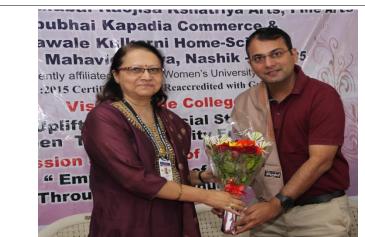

(Attach Photograph)

Prof.Jayant Bhatambrekar, In-Charge of C.G.P.C. (Career Guidance and Placement Cell) giving the Introductory and Welcome Speech

Prin.Dr.Mrs.Deepti Deshpande , Director, (HR), G.E.Society, welcoming the Guest Speaker Mr.Harshad Aradhi, Joint Commissioner (Income Tax), Nashik.