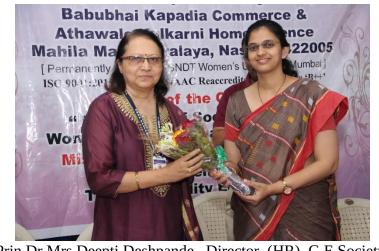

Prin.Dr.Mrs.Deepti Deshpande , Director, (HR), G.E.Society, welcoming the Guest Speaker Mrs. Anushree Hardikar-Aradhi, Joint Commissioner (CGST), Nashik.

Guest Speaker Mr.Harshad Aradhi, Joint Commissioner (Income Tax), Nashik, guiding the students.